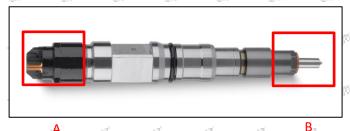

# 0445120347 Injector CRIN2-16 Technical File

SKU: Y2T30445120347/G1W20445120347