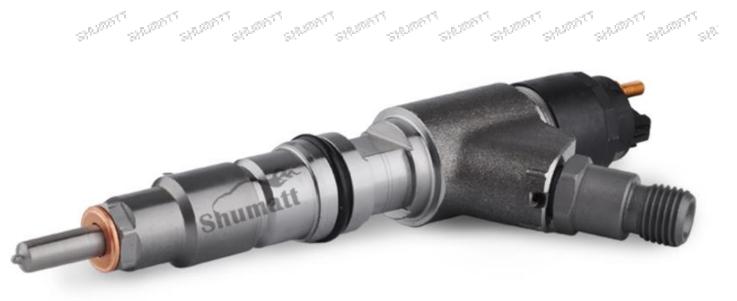

# 0445120347 Injector CRIN2-16 Technical File

SKU: Y2T30445120347/G1W20445120347